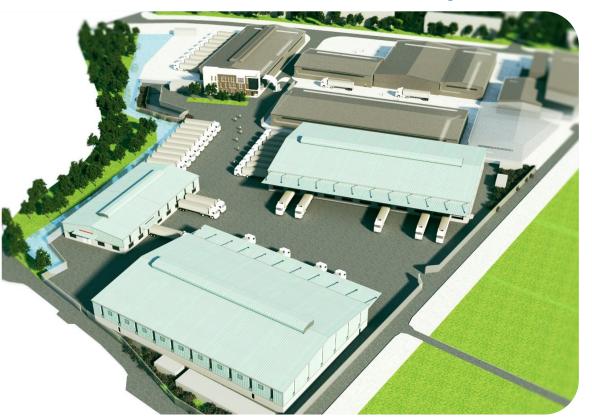

#### Potential outlook

The warehouse and yard infrastructure system is designed and built with full scale and facilities, apply modern information technology systems to the management, and ensure the customers' cargos are protected, accessed safely, fastly, conveniently

- Common public Warehouse
- Distribution Warehouse
- Cool Storage
- Cold Storage
- **❖** Document Storage
- Bonded Warehouse
- Express Handling Center

The infrastructure system of warehouses, yards with large capacity, convenient location