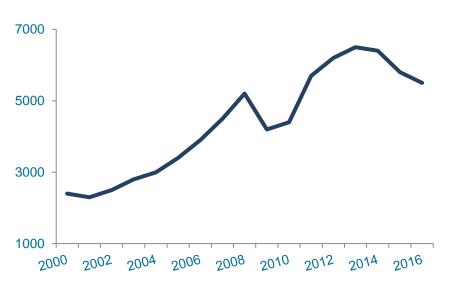

#### Airfreight cargo Value (US \$ Million)

- ✓ The growth of aviation industry in general and aviation logistics in particular in Vietnam reached over 30%/year, the top in the world.
- ✓ The prospect for the development of aviation logistics in Vietnam is very clear as the demand for transportation of high value items continues to increase sharply each year.