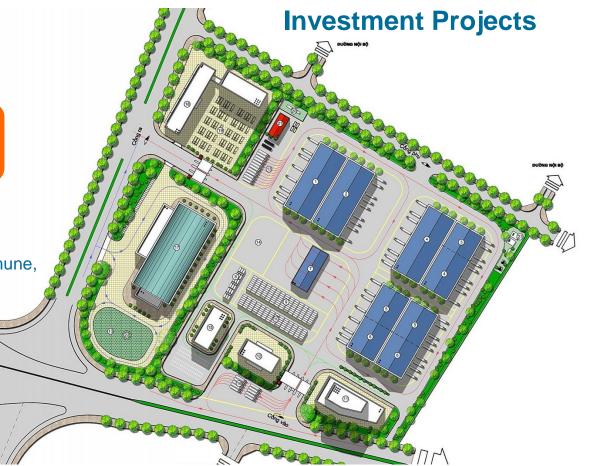

1

**Overview** 

3

**Strategy** 

On Airport Cargo Terminal stage 2

Location: Noibai Int Airport, Phu Minh, Soc Son, Hanoi

Area: 6.9 ha

The agricultural, ecological, and tourism project belong to the urban development area, located along both sides of Vo Nguyen Giap highway. Location: Nguyen Khe & Bac Hong Commune, Dong Anh Dist, Hanoi Area: 139.9 ha

# **Express Handling Service Centre**

- Location: Noibai International Airport, Phu Minh Commune, Soc Son Dist, Hanoi
- Area: 4.3 ha

ALS City - Apartments for ALS employees

Location: Nguyen Khe Commune, Dong Anh Dist, Hanoi

Area: 31.4 Ha

**ICD My Dinh at Duc Thuong Commune** 

Location: Duc Thuong Commune,

Hoai Duc Dist, Hanoi

Area: 17.75 Ha