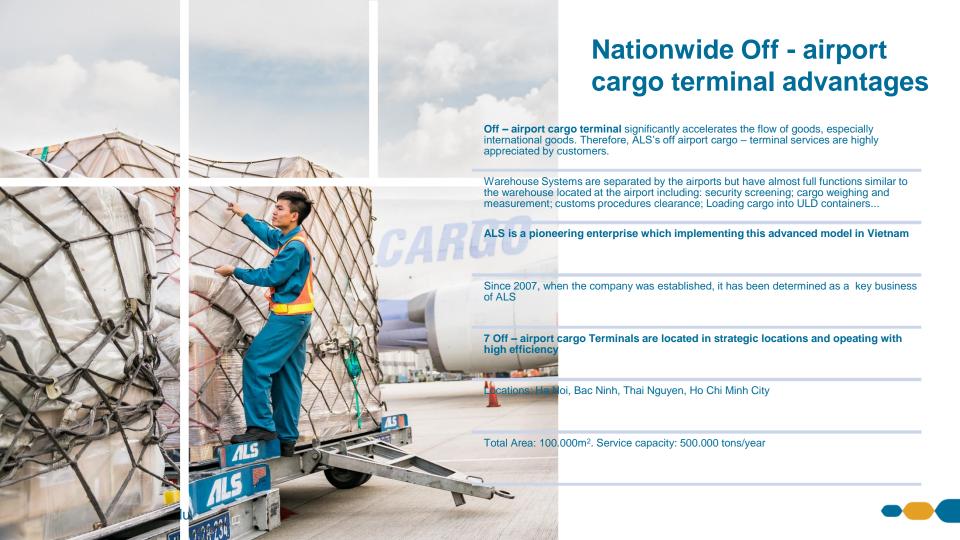

#### Potential outlook

The warehouse and yard infrastructure system is designed and built with full scale and facilities, apply modern information technology systems to the management, and ensure the customers' cargos are protected, accessed safely, fastly, conveniently

- Common public Warehouse
- Distribution Warehouse
- Cool Storage
- Cold Storage
- **❖** Document Storage
- Bonded Warehouse
- Express Handling Center

The infrastructure system of warehouses, yards with large capacity, convenient location