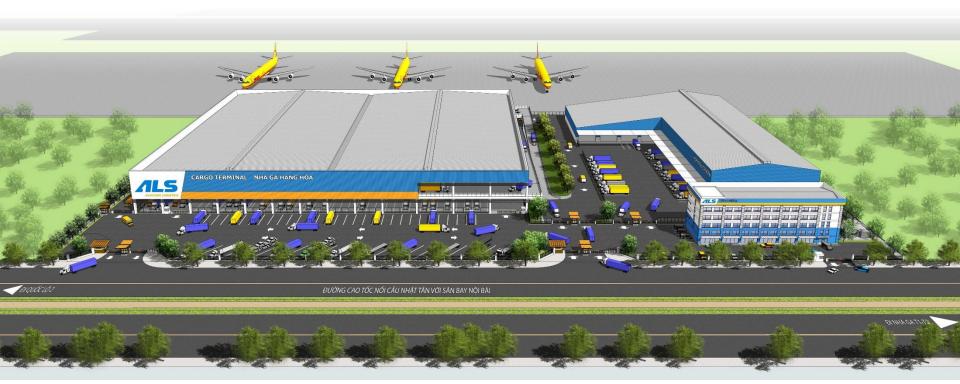

#### **TOTAL AREA**

- Cargo Terminal 1: 30.000 m<sup>2</sup> at Noi Bai International Airport
- Cargo Terminal 2: 70.000 m<sup>2</sup> at Noi Bai International Airport, under construction
- 7 Off Airport Cargo Terminals System extends to the industrial zones

#### **SERVICE CAPACITY**

- 250.000 tons/year for the current period
- 700,000 tons/year after 2020

#### **POTENTIAL**

- Sustainable growth, consistent with the development trend of the aviation industry in Vietnam due to the advantage of having infrastructure in the planning of the airport
- Orienting to global aviation strategy by Cargo Terminal 2, which can extend capacity of Noi Bai Airport and also plan a Forwarding Warehouse Park

One

of the

most

modern

Air Cargo

**Terminals** 

in

Northern

**Vietnam** 