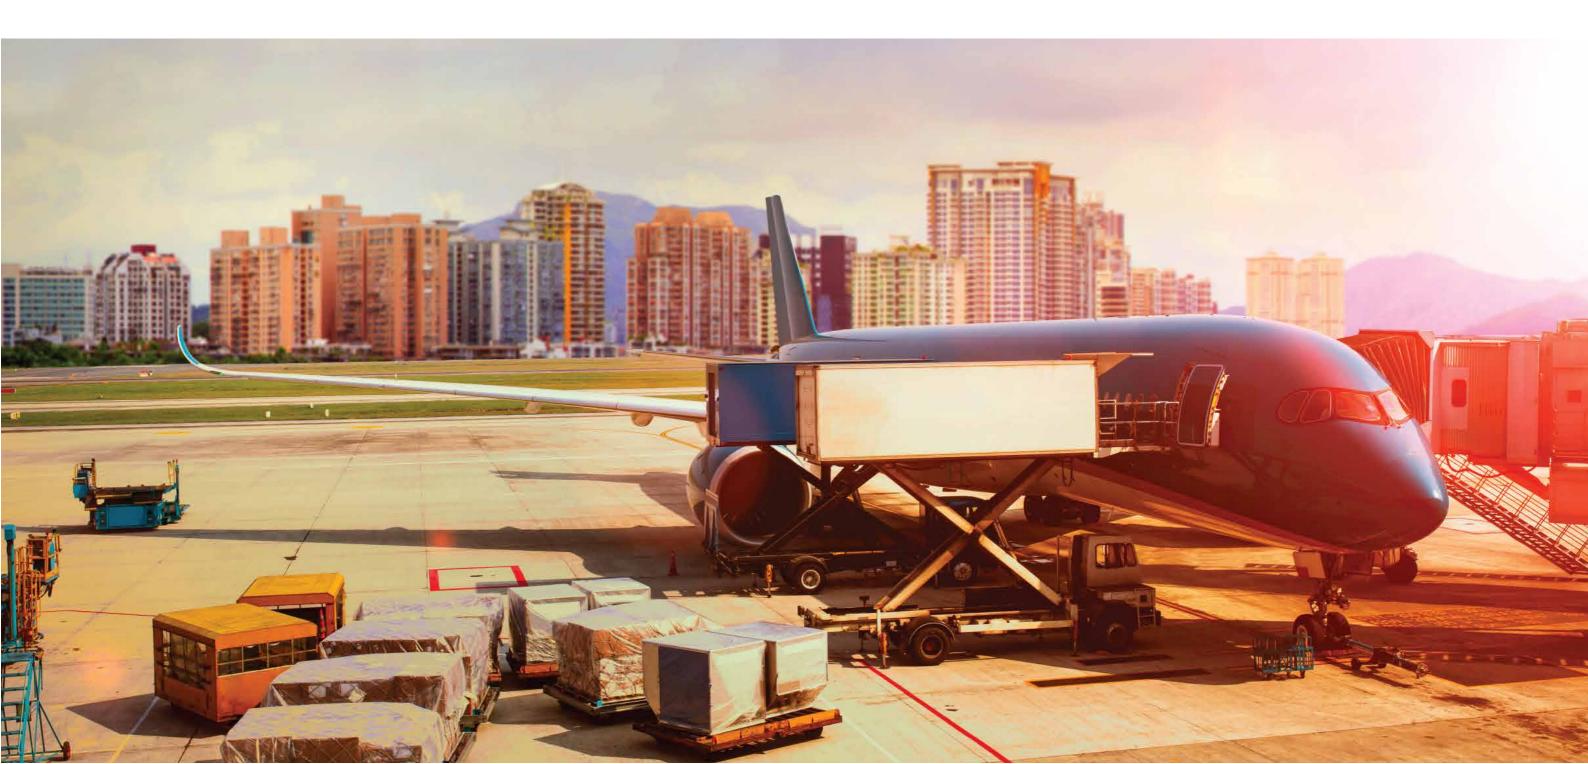

#### **1.1 GATEWAY CARGO HANDLING CENTER AT NOIBAI (AIRPORT CARGO TERMINAL)**

Currently, the ALS cargo terminal at Noi Bai international Vietnam is the country's most well-invested and modern terminal. The cargo terminal's location is adjacent to the Ramp side and has an area of 15,000 m2, a 4-storey building with a specialized plan of 2 floors serving import and export goods, with a capacity of 300,000 cargo tons per year. The handling ability of ALS cargo terminal is recognized by: IATA, ICAO, ISAGO, RA3, etc...

In the next phase, ALS plans to expand the capacity to extra 700,000 tons per year. Furthermore, ALS continues to research and develop cargo terminals at other airports across the country, meeting the increasing demand for air cargo transportation.