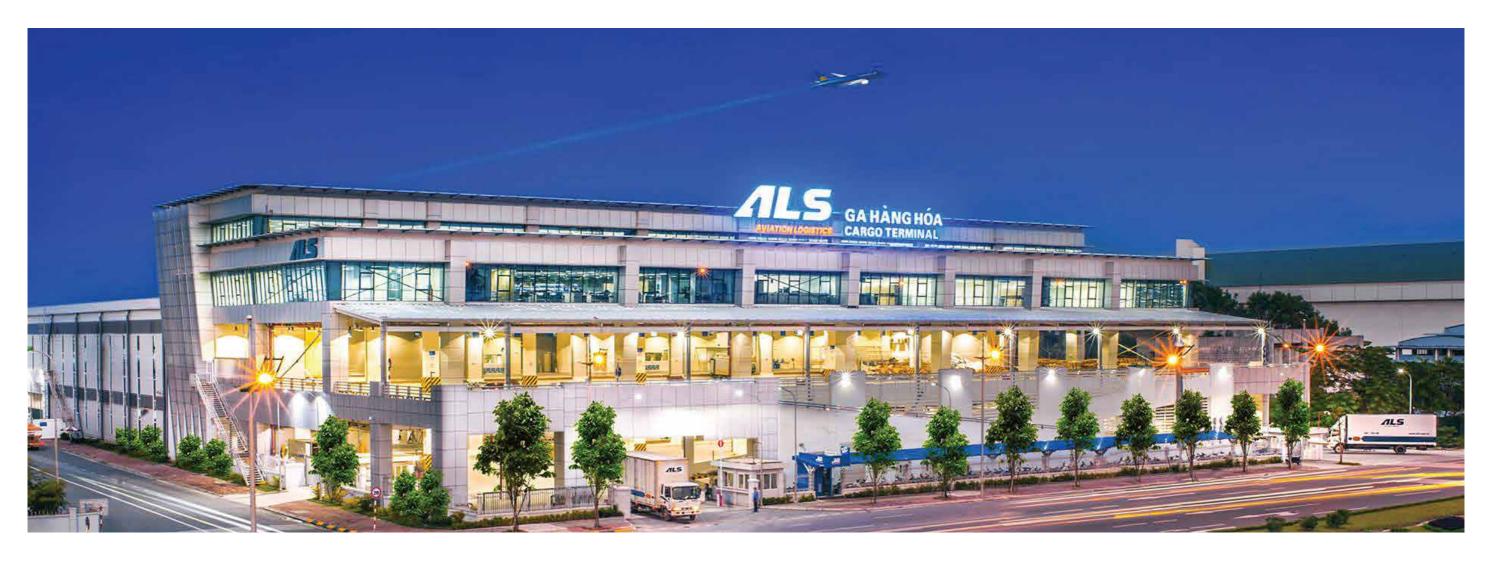

#### **1.1 GATEWAY CARGO HANDLING CENTER AT NOIBAI (AIRPORT CARGO TERMINAL)**

Currently, the ALS cargo terminal at Noi Bai international Vietnam is the country's most well-invested and modern terminal. The cargo terminal's location is adjacent to the Ramp side and has an area of 15,000 m2, a 4-storey building with a specialized plan of 2 floors serving import and export goods, with a capacity of 300,000 cargo tons per year. The handling ability of ALS cargo terminal is recognized by: IATA, ICAO, ISAGO, RA3, etc...

In the next phase, ALS plans to expand the capacity to extra 700,000 tons per year. Furthermore, ALS continues to research and develop cargo terminals at other airports across the country, meeting the increasing demand for air cargo transportation.