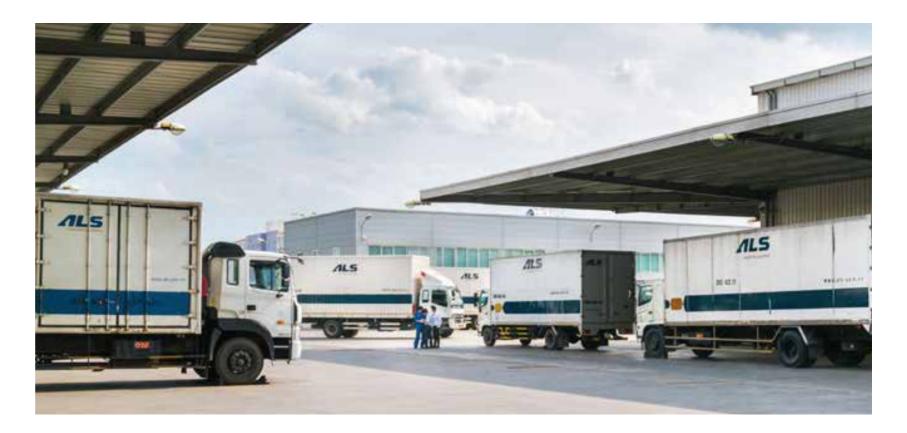

2000 cbm STORAGE CAPACITY

ALS invested in a large truck fleet with diversified weight from 1.25 tons to 15 tons. Wealthy, experienced drivers and modern vehicles can serve every specific need at a reasonable price.

Our truck fleet scale is constantly expanding, wide open business with affiliates & subsidiaries resources such as CLC and TNG Express.

#### 350 VEHICLES

500<sub>tons/day</sub> CARGO DELIVERY AMOUNT ROUTES

70