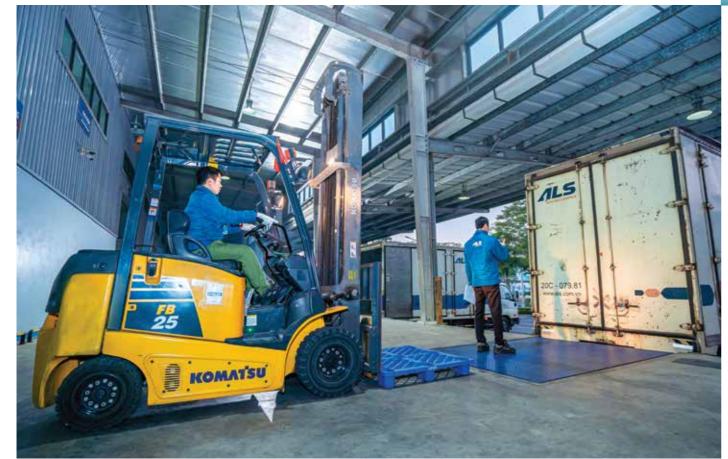

2000 cbm STORAGE CAPACITY

ALS invested in a large truck fleet with diversified weight from 1.25 tons to 15 tons. Wealthy, experienced drivers and modern vehicles can serve every specific need at a reasonable price.

Our truck fleet scale is constantly expanding, wide open business with affiliates & subsidiaries resources such as CLC and TNG Express.

#### 350 VEHICLES

500<sub>tons/day</sub> CARGO DELIVERY AMOUNT ROUTES

70