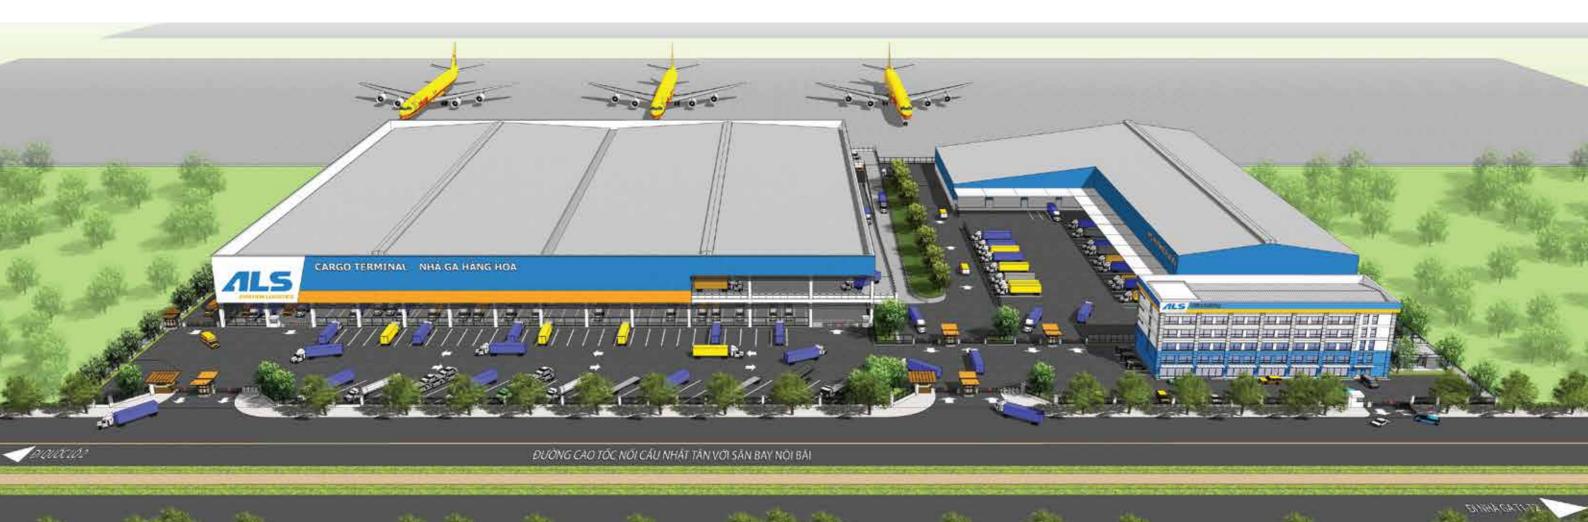

#### **1.1 GATEWAY CARGO HANDLING CENTER AT NOIBAI (AIRPORT CARGO TERMINAL)**

Currently, the ALS cargo terminal at Noi Bai international Vietnam is the country's most well-invested and modern terminal. The cargo terminal's location is adjacent to the Ramp side and has an area of 15,000 m2, a 4-storey building with a specialized plan of 2 floors serving import and export goods, with a capacity of 300,000 cargo tons per year. The handling ability of ALS cargo terminal is recognized by: IATA, ICAO, ISAGO, RA3, etc...

In the next phase, ALS plans to expand the capacity to extra 700,000 tons per year. Furthermore, ALS continues to research and develop cargo terminals at other airports across the country, meeting the increasing demand for air cargo transportation.