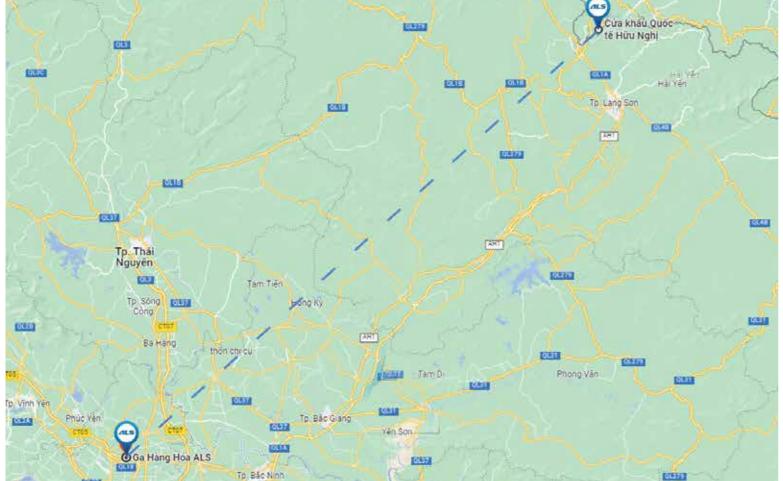

#### **1.2 LOGISTICS CENTER AT HUU NGHI BORDER GATE**

Huu Nghi International Border Gate (Lang Son) is one of the largest national gates, playing an essential economic bridge between Vietnam and China. The ALS logistics center in this site marks the transformation and expansion to adapt to multimodal supply chain integration needs.

## Location for consolidating, transferring goods, containers, warehouses, and other value-added services

ALS logistics center at Huu Nghi delivers integrated logistics solutions, cross-border trucking services, yard services, and value-added logistics services to enhance clients' experience and bring more value. This logistics center offers more flexible and effective options suitable for business activities for domestic and international businesses.