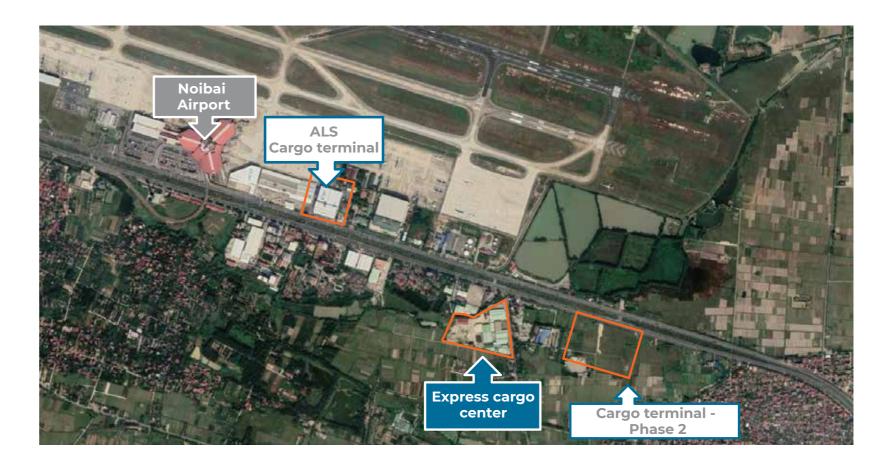

#### **2.1 EXPRESS CARGO HANDLING CENTER**

The express cargo handling center licensed by the Government and operation inside the expanded 4.3ha Noi Bai Warehouse area with a convenient location near Noi Bai International Airport (1km away). The express cargo handling center brings many practical benefits to express enterprise, contributing to speeding up express cargo flow:

#### 2.2 ALS CARGO TERMINAL - PHASE 2

ALS Cargo Terminal - phase 2: total project area is 6.9ha. The project is inside the Noibai International Airport area. This cargo terminal contributes to expanding the cargo handling capacity of ALS in the gateway area, enhancing ALS handling power to an extra 700.000 tons/ year, meeting the increasing cargo transportation demands via airways.