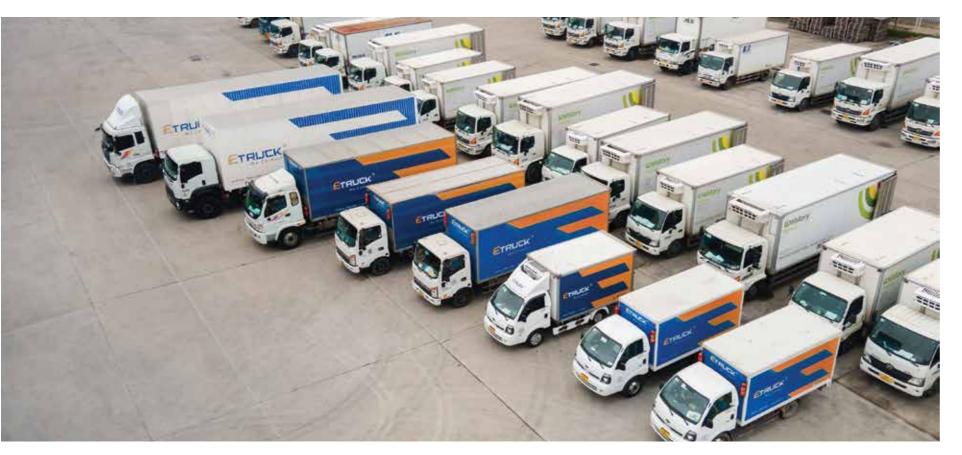

2000 cbm STORAGE CAPACITY

ALS invested in a large truck fleet with diversified weight from 1.25 tons to 15 tons. Wealthy, experienced drivers and modern vehicles can serve every specific need at a reasonable price.

Our truck fleet scale is constantly expanding, wide open business with affiliates & subsidiaries resources such as CLC and TNG Express.

#### 350 VEHICLES

500<sub>tons/day</sub> CARGO DELIVERY AMOUNT ROUTES

70