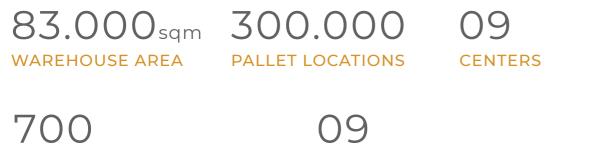

#### **1.1 GATEWAY CARGO HANDLING CENTER AT NOIBAI (AIRPORT CARGO TERMINAL)**

Currently, the ALS cargo terminal at Noi Bai international Vietnam is the country's most well-invested and modern terminal. The cargo terminal's location is adjacent to the Ramp side and has an area of 15,000 m2, a 4-storey building with a specialized plan of 2 floors serving import and export goods, with a capacity of 300,000 cargo tons per year. The handling ability of ALS cargo terminal is recognized by: IATA, ICAO, ISAGO, RA3, etc...

In the next phase, ALS plans to expand the capacity to extra 700,000 tons per year. Furthermore, ALS continues to research and develop cargo terminals at other airports across the country, meeting the increasing demand for air cargo transportation.