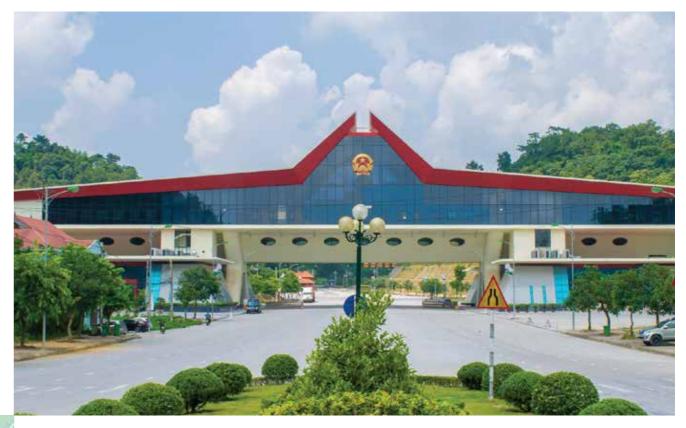

#### **1.2 LOGISTICS CENTER AT HUU NGHI BORDER GATE**

Huu Nghi International Border Gate (Lang Son) is one of the largest national gates, playing an essential economic bridge between Vietnam and China. The ALS logistics center in this site marks the transformation and expansion to adapt to multimodal supply chain integration needs.

## Location for consolidating, transferring goods, containers, warehouses, and other value-added services

ALS logistics center at Huu Nghi delivers integrated logistics solutions, cross-border trucking services, yard services, and value-added logistics services to enhance clients' experience and bring more value. This logistics center offers more flexible and effective options suitable for business activities for domestic and international businesses.