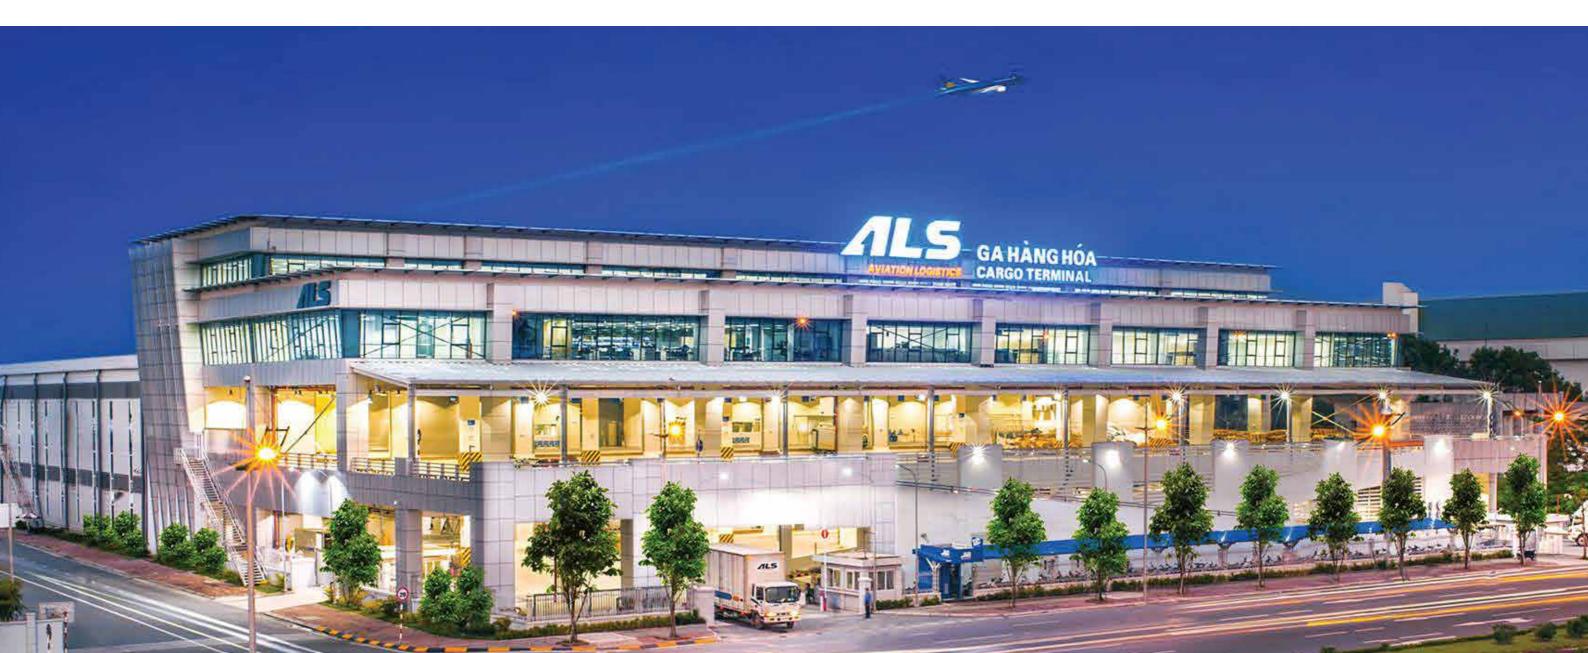

#### **1.1 GATEWAY CARGO HANDLING CENTER AT NOIBAI (AIRPORT CARGO TERMINAL)**

Currently, the ALS cargo terminal at Noi Bai international Vietnam is the country's most well-invested and modern terminal. The cargo terminal's location is adjacent to the Ramp side and has an area of 15,000 m2, a 4-storey building with a specialized plan of 2 floors serving import and export goods, with a capacity of 300,000 cargo tons per year. The handling ability of ALS cargo terminal is recognized by: IATA, ICAO, ISAGO, RA3, etc...

In the next phase, ALS plans to expand the capacity to extra 700,000 tons per year. Furthermore, ALS continues to research and develop cargo terminals at other airports across the country, meeting the increasing demand for air cargo transportation.