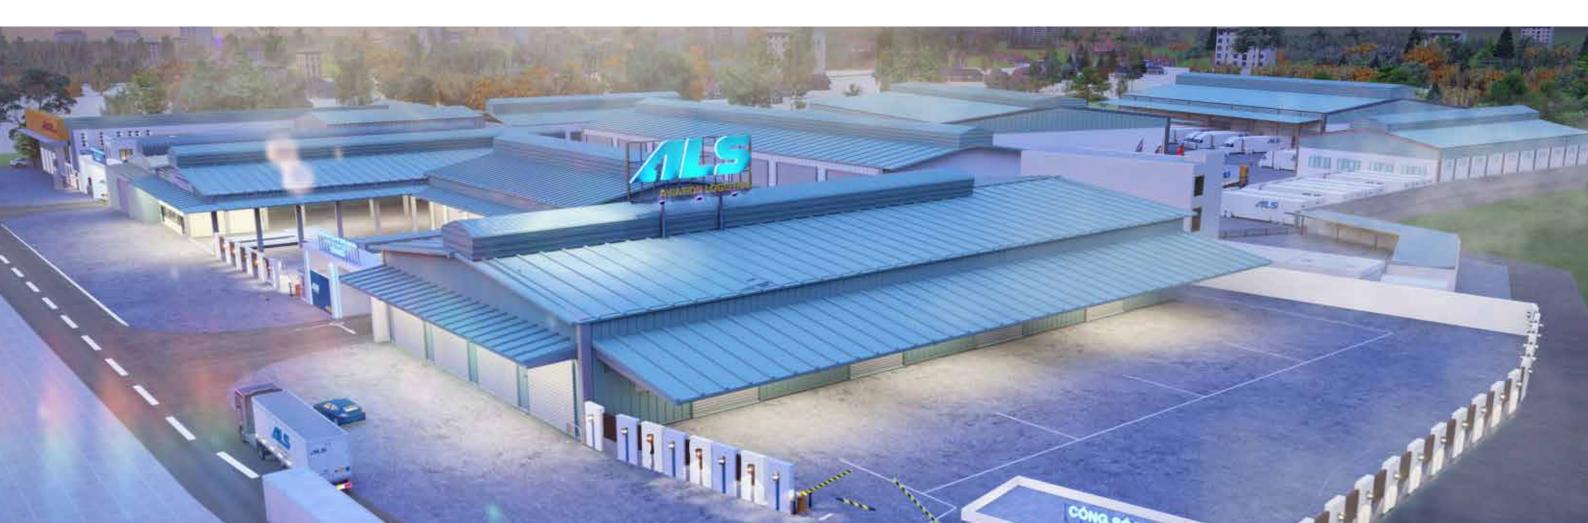

#### **1.1 GATEWAY CARGO HANDLING CENTER AT NOIBAI (AIRPORT CARGO TERMINAL)**

Currently, the ALS cargo terminal at Noi Bai international Vietnam is the country's most well-invested and modern terminal. The cargo terminal's location is adjacent to the Ramp side and has an area of 15,000 m2, a 4-storey building with a specialized plan of 2 floors serving import and export goods, with a capacity of 300,000 cargo tons per year. The handling ability of ALS cargo terminal is recognized by: IATA, ICAO, ISAGO, RA3, etc...

In the next phase, ALS plans to expand the capacity to extra 700,000 tons per year. Furthermore, ALS continues to research and develop cargo terminals at other airports across the country, meeting the increasing demand for air cargo transportation.