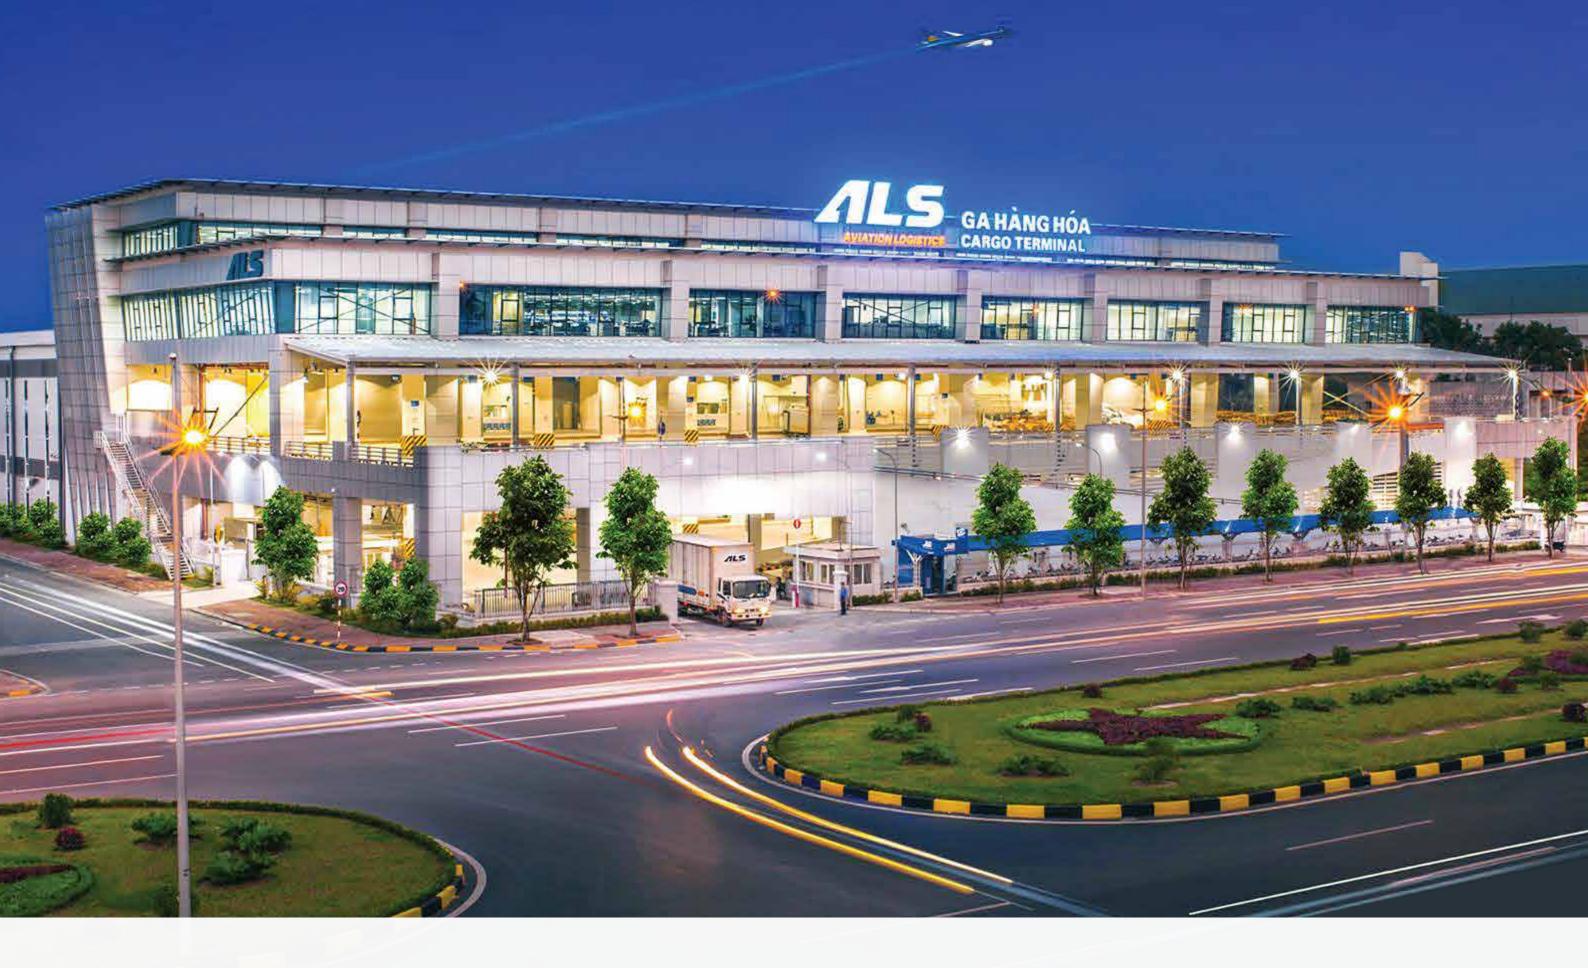

#### **1.1 GATEWAY CARGO HANDLING CENTER AT NOIBAI (AIRPORT CARGO TERMINAL)**

Currently, the ALS cargo terminal at Noi Bai international Vietnam is the country's most well-invested and modern terminal. The cargo terminal's location is adjacent to the Ramp side and has an area of 15,000 m2, a 4-storey building with a specialized plan of 2 floors serving import and export goods, with a capacity of 300,000 cargo tons per year. The handling ability of ALS cargo terminal is recognized by: IATA, ICAO, ISAGO, RA3, etc...

In the next phase, ALS plans to expand the capacity to extra 700,000 tons per year. Furthermore, ALS continues to research and develop cargo terminals at other airports across the country, meeting the increasing demand for air cargo transportation.