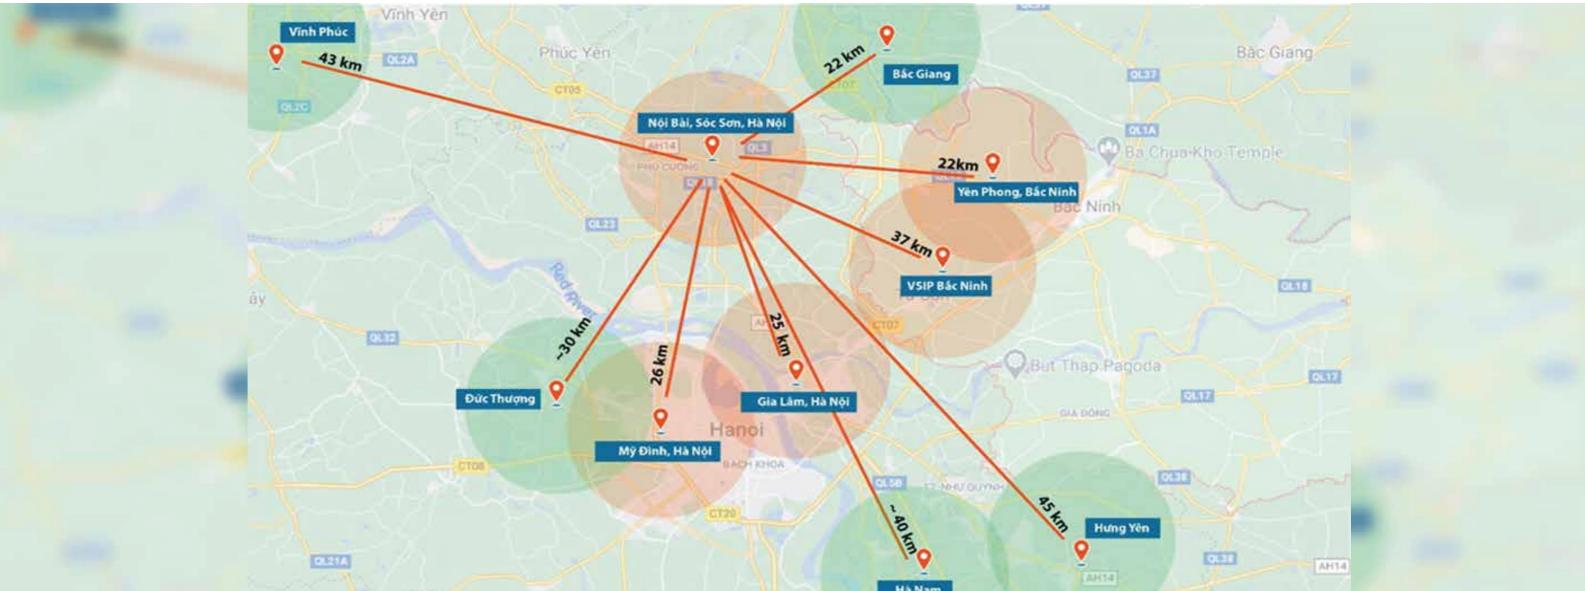

#### **3.1 OFF - AIRPORT CARGO TERMINAL**

ALS is the leading in Off-Airport Cargo Terminal services in Vietnam. This model is defined as the extension arm of the airport cargo terminal, bringing terminal closer to IPs, factories, etc. Off-Airport Cargo Terminal significantly reduces goods handling time at the airport, thereby speeding up the cargo delivery speed and minimizing congestion at the border gate. Our off-airport cargo terminals spread out in vital economic zones in Northern Vietnam, such as Yen Phong IP (Bac Ninh), VSIP (Bac Ninh), My Dinh (Hanoi), Gia Lam (Hanoi), Thai Nguyen, etc., and keep expanding.